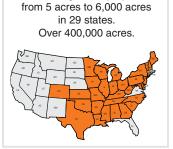

LAND MANAGEMENT

We have created over 2,400 land management properties

All the information is put on aerial map (*that land owner will provide*) that Tony color codes. Tony will sit down and go through a **new ULM book and prioritize** all the things you need to do and where to start. Once you're a client, you can call Tony anytime for questions you have about your hunting land. ULTIMAP is one option for purchasing your aerial map of your property.

from 5 acres to 6,000 acres in 29 states. Over 400,000 acres.

All the information is put on aerial map (*that land owner will provide*) that Tony color codes. Tony will sit down and go through a **new ULM book and prioritize** all the things you need to do and where to start. Once you're a client, you can call Tony anytime for questions you have about your hunting land. ULTIMAP is one option for purchasing your aerial map of your property.